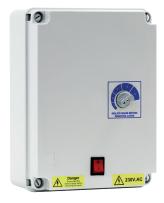

### **TRANSFORMER CONTROLLER** Overview

- IP20 enclosure
- Five speed stepped control
- Illuminated on/off switch (single phase units only)
- Fitted Motor Protection type D MCB (single phase units only)
- Suitable for operating temperatures up to +40°C
- Ideal for environments where noise is a primary consideration as these controls do not create magnetic hum associated with some step-less forms of speed control

#### **Features & Benefits**

A range of transformer voltage controllers used to provide five speed step control of single phase or three phase motors where the peak current of the motor does not exceed the rating of the controller. Speed control is via selector switch. Single phase units are complete with illuminated on/off switch.