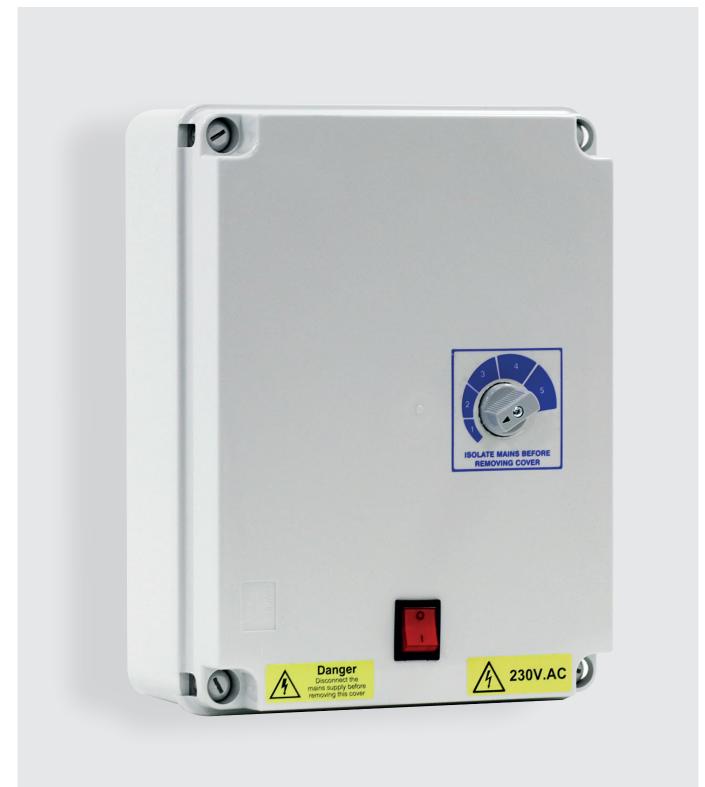

### **TRANSFORMER CONTROLLER** Overview

- IP20 enclosure
- Five speed stepped control
- Illuminated on/off switch (single phase units only)
- Fitted Motor Protection type D MCB (single phase units only)
- Suitable for operating temperatures up to +40°C
- Ideal for environments where noise is a primary consideration as these controls do not create magnetic hum associated with some step-less forms of speed control

#### **Features & Benefits**

A range of transformer voltage controllers used to provide five speed step control of single phase or three phase motors where the peak current of the motor does not exceed the rating of the controller. Speed control is via selector switch. Single phase units are complete with illuminated on/off switch.