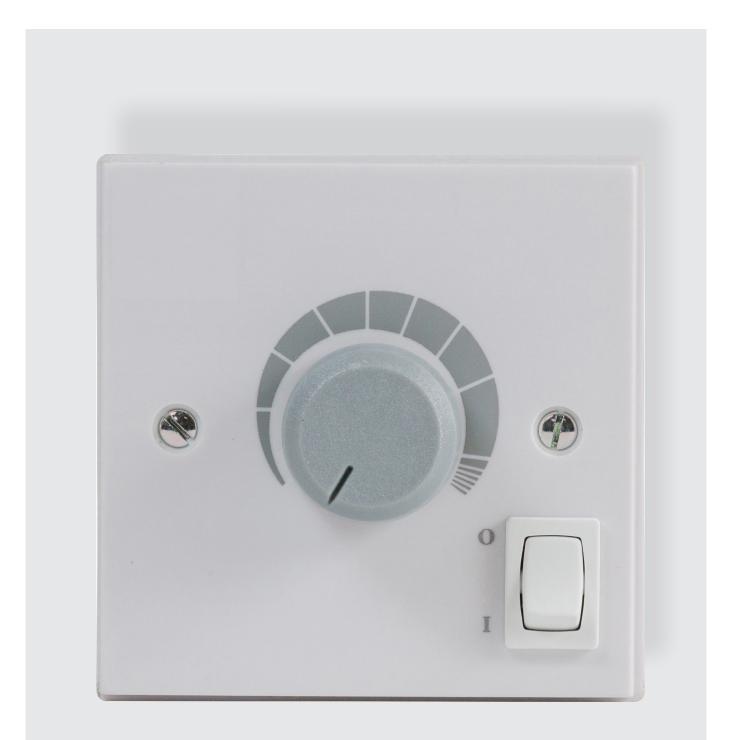

## **EC ELECTRONIC CONTROLLER** Overview

- EC Type fans
- Variable Speed Drives (Inverters)

\*-MI: Minimum speed adjustable by internal preset \*\*-TB: Trickle/Boost Switch