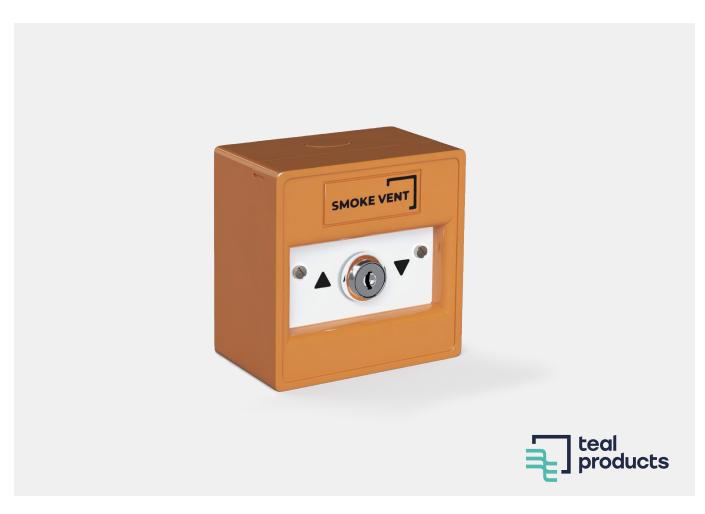

# **BG6/FOS**

Manual key switch for manual open or close operation smoke AOV. Compatible with SCP500, SCP800 and Flexismoke control units. Supplied with protective cover and back box for surface mounting.

# **Part Codes**

| BG6/FOS/O BG6/F | OS Manual Key Switch Orange |
|-----------------|-----------------------------|
|-----------------|-----------------------------|

# **Technical Data**

| Primary Voltage     | 24V DC                                                                        |
|---------------------|-------------------------------------------------------------------------------|
| Operating Condition | -10°C - +55°C                                                                 |
| Size                | 87 x 87 x 52mm                                                                |
| Protection Type     | IP 24D                                                                        |
| Delivery            | 1 x Manual Key Switch, 1 x Protective Cover, 1 x Surface Mount Box & 2 x Keys |
| Cable Size          | 3-Core                                                                        |